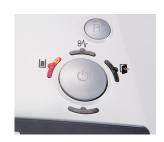

# High level of user safety

User safety is paramount. A slight pressure on the safety element immediately stops the paper feed and prevents unintentional entry into the machine.

# **Automatic start/stop**

The operation is very easy: the device starts automatically when fed paper and automatically stops after shredding is complete.