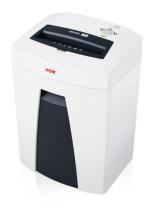

# **HSM SECURIO C18 document shredder**

Compact, functional and convenient. With cutting rollers made from hardened steel and a pressure-sensitive safety element. The quiet document shredder with a removable waste container – for demanding users in the private sector or small office.