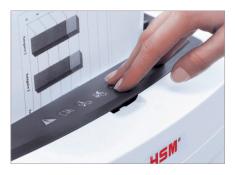

## **Automatic start/stop**

The operation is very easy: the device starts automatically when fed paper and automatically stops after shredding is complete.