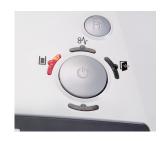

## **Automatic start/stop**

The operation is very easy: the device starts automatically when fed paper and automatically stops after shredding is complete.