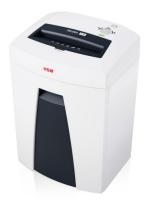

# **HSM SECURIO C18 document shredder**

Compact, functional and convenient. With cutting rollers made from hardened steel and a pressure-sensitive safety element. The quiet document shredder with a removable waste container – for demanding users in the private sector or small office.