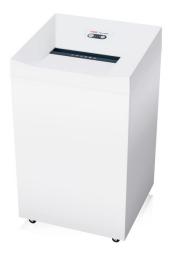

## HSM Pure 830 document shredder

The particularly powerful shredder designed for the department. The efficient drive is highly effective for an increased cutting performance in continuous operation. The powerful cutting roller for large quantities of paper is impressive due to its high cutting performance.

## **Technical data**

| Order number:                         | 2382131             | Container volume /<br>collecting:      | 150 l                                                  |
|---------------------------------------|---------------------|----------------------------------------|--------------------------------------------------------|
| EAN                                   | 4026631076418       |                                        |                                                        |
| Cutting type:                         | particle cut        | Collection volume in<br>sheets (80 g): | 1900                                                   |
| Cutting size:                         | 1,9 x 15 mm         | Noise level (idle operation):          | ca. 60 dB(A)                                           |
| Security level (DIN<br>66399):        | E-4 F-2 O-4 P-5 T-5 |                                        |                                                        |
|                                       |                     | Width x Depth x Height:                | 579 x 548 x 954 mm                                     |
| Cutting capacity in<br>sheets 80g/m²: | 19 - 21             | Weight:                                | 74 kg                                                  |
| Power consumption:                    | 1920 W              | <b>Related product line:</b>           | Pure                                                   |
|                                       |                     | Shredder material:                     | Paper, Staples and paper<br>clips, Credit card, CD/DVD |
| Voltage / Frequency:                  | 220-230 V / 50 Hz   |                                        |                                                        |
| Intake width:                         | 330 mm              |                                        |                                                        |