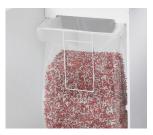

After opening the door, the removable, collecting bag can be easily removed and emptied.

For continuous operation

The powerful motor ensures a high cutting capacity and reliable continuous operation.

**Energy-saving** 