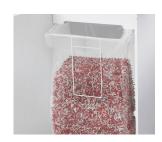

After opening the door, the removable, collecting bag can be easily removed and emptied.