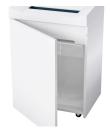

# **Product information**

The induction-hardened, solid steel cutting rollers with a lifetime warranty can easily cope with staples and paper clips and guarantee durability.

The document shredder has a sturdy cabinet with a wooden floor and an extra-large door opening angle which facilitates removing and replacing the collecting bag.

After opening the door, the removable, collecting bag can be easily removed and emptied.