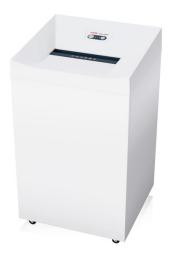

## **HSM Pure 830 document shredder**

The particularly powerful shredder designed for the department. The efficient drive is highly effective for an increased cutting performance in continuous operation. The powerful cutting roller for large quantities of paper is impressive due to its high cutting performance.

# **Product information**

The induction-hardened, solid steel cutting rollers with a lifetime warranty can easily cope with staples and paper clips and guarantee durability.

The document shredder has a sturdy cabinet with a wooden floor and an extra-large door opening angle which facilitates removing and replacing the collecting bag.