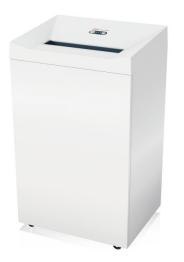

## HSM Pure 940 document shredder

The particularly powerful shredder designed for the department. The efficient drive is highly effective for an increased cutting performance in continuous operation. The powerful cutting roller for large quantities of paper is impressive due to its high cutting performance.

## **Product information**

The induction-hardened, solid steel cutting rollers with a lifetime warranty can easily cope with staples and paper clips and guarantee durability.

The document shredder has a sturdy cabinet with a wooden floor and an extra-large door opening angle which facilitates removing and replacing the collecting bag.