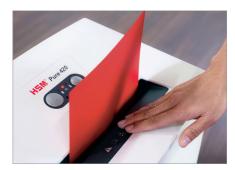

## **Product information**

The induction-hardened, solid steel cutting rollers with a lifetime warranty can easily cope with staples and paper clips and guarantee durability.

The document shredder has a sturdy cabinet with a wooden floor and an extra-large door opening angle which facilitates removing and replacing the collecting bag.

After opening the door, the removable, collecting bag can be easily removed and emptied.

For continuous operation

The powerful motor ensures a high cutting capacity and reliable continuous operation.

**Energy-saving** 