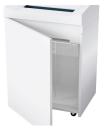

## **Product information**

The induction-hardened, solid steel cutting rollers with a lifetime warranty can easily cope with staples and paper clips and guarantee durability.

The document shredder has a sturdy cabinet with a wooden floor and an extra-large door opening angle which facilitates removing and replacing the collecting bag.

After opening the door, the removable, collecting bag can be easily removed and emptied.

For continuous operation

The powerful motor ensures a high cutting capacity and reliable continuous operation.

**Energy-saving** 