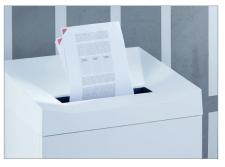

The stand-by feature ensures a high degree of energy saving when the shredder is not in use.

Anti-paper jam function

The paper feed with overload protection reduces paper jams and sustains the high throughput of paper.