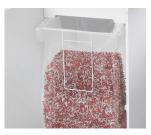

After opening the door, the removable, collecting bag can be easily removed and emptied.

For continuous operation

The powerful motor ensures a high cutting capacity and reliable continuous operation.

**Energy-saving** 