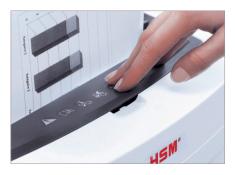

# **Automatic start/stop**

The operation is very easy: the device starts automatically when fed paper and automatically stops after shredding is complete.