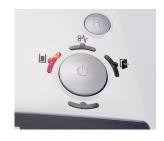

# High level of user safety

User safety is paramount. A slight pressure on the safety element immediately stops the paper feed and prevents unintentional entry into the machine.

# **Automatic start/stop**

The operation is very easy: the device starts automatically when fed paper and automatically stops after shredding is complete.