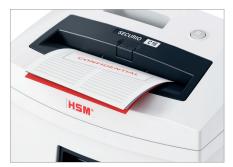

# High level of user safety

User safety is paramount. A slight pressure on the safety element immediately stops the paper feed and prevents unintentional entry into the machine.