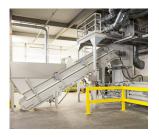

**System solution** Integration into automated industrial production processes.

**Continuous loading** Suitable for continuous loading with conveyor belt, air feeding or similar.

**Optimized pressing** High bale density and high bale weights.

**Automatic operation** Control of the pressing process via light barrier.

**Operating side** 

Can be fully integrated into existing workflows and processes. Operating side can be selected.

Variety of uses