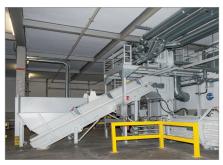

**System solution** Integration into automated industrial production processes.

**Continuous loading** Suitable for continuous loading with conveyor belt, air feeding or similar.

**Optimized pressing** High bale density and high bale weights.

**Automatic operation** Control of the pressing process via light barrier.

**Operating side** 

Can be fully integrated into existing workflows and processes. Operating side can be selected.

Variety of uses