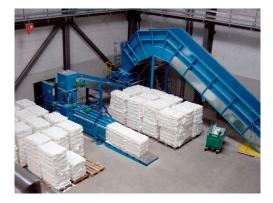

## **Product information**

Suitable for continuous loading with conveyor belt, air feeding or similar

Particularly suitable for compression of paper, cardboard and plastic film

Versatile solution for materials up to approx. 50 kg /m<sup>3</sup> bulk weight

**System solution** Integration into automated industrial production processes.

**Continuous loading** Suitable for continuous loading with conveyor belt, air feeding or similar.

**Optimized pressing** High bale density and high bale weights.

**Automatic operation** Control of the pressing process via light barrier.

**Operating side** 

Can be fully integrated into existing workflows and processes. Operating side can be selected.

Variety of uses