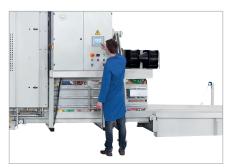

## Channel baling press HSM VK 3012

For industrial applications with small material loads - Troughput up to approx. 228  $\mbox{m}^{3}/\mbox{h}$ 

**Automatic operation** Control of the pressing process via light barrier.

**Operating side** 

Can be fully integrated into existing workflows and processes. Operating side can be selected.

Variety of uses