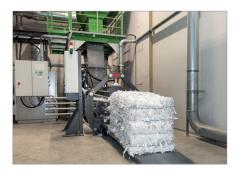

## Channel baling press HSM VK 3012

For industrial applications with small material loads - Troughput up to approx. 228  $\mbox{m}^{3}/\mbox{h}$ 

## **Product information**

Suitable for continuous loading with conveyor belt, air feeding or similar

Particularly suitable for compression of paper, cardboard and plastic film

Versatile solution for materials up to approx. 50 kg /m<sup>3</sup> bulk weight

**System solution** Integration into automated industrial production processes.

**Continuous loading** Suitable for continuous loading with conveyor belt, air feeding or similar.

**Optimized pressing** High bale density and high bale weights.