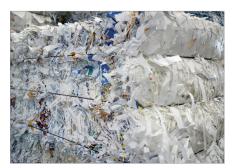

## **Product information**

Suitable for continuous loading with conveyor belt, air feeding or similar

Particularly suitable for compression of paper, cardboard and plastic film

Versatile solution for materials up to approx. 50 kg /m<sup>3</sup> bulk weight