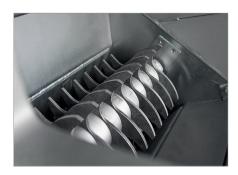

Cutting unit made of specially hardened steel, other machine frame parts made of stainless steel.

**Draining** 

Specific discharge system for liquids via hose or pump availalabe.

Easy to clean

Easy to clean due to inspection door and hinged outlet chute.