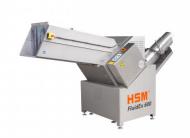

## **HSM PET FluidEx 600**

Quickly and reliably, the HSM PET FluidEx 600 empties full PET bottles and cartons / cans or drink which have been incorrectly filled or labelled or in situations where the minimum shelf life has been exceeded. The containers thrown in via the loading funnel are pulled in by the 2-roller mechanism and almost completely emptied. Small pieces of plastic and labels are removed from the liquid using a filter system and the liquid is then discharged using a dedicated system. The hinged loading funnel means that the machine can be easily cleaned. A high performance, low space requirement and the possibility to integrate the machine into existing recycling processes are the decisive advantages of the HSM PET FluidEx 600.

## **Product information**

Perforation of full PET bottles, carton based packaging containers and cans

Throughput per hour up to 10 000 PET bottles (1 litre)

Both manual and automatic filling possible

**Durable and robust** 