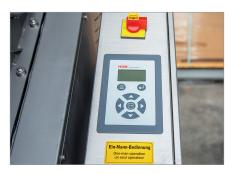

Combinable

Ideal as compliment to the HSM baling presses.

Functional operator control panel with LED indicator

Intuitive, multilingual operational guidance via graphic description.

Sturdy design

Very low space requirement thanks to compact and sturdy design.