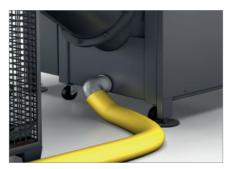

Cutting unit made of specially hardened steel, other machine frame parts made of stainless steel.

**Draining** 

Specific discharge system for liquids via hose or pump availalabe.

Easy to clean

Easy to clean due to inspection door and hinged outlet chute.