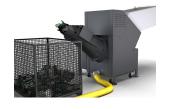

Cutting unit made of specially hardened steel, other machine frame parts made of stainless steel.

**Draining** 

Specific discharge system for liquids via hose or pump availalabe.

Easy to clean

Easy to clean due to inspection door and hinged outlet chute.