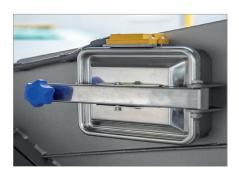

Cutting unit made of specially hardened steel, other machine frame parts made of stainless steel.

**Draining** 

Specific discharge system for liquids via hose or pump availalabe.

Easy to clean

Easy to clean due to inspection door and hinged outlet chute.