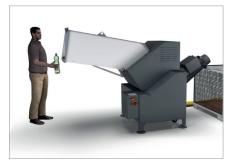

## **HSM PET FluidEx 600**

Quickly and reliably, the HSM PET FluidEx 600 empties full PET bottles and cartons / cans or drink which have been incorrectly filled or labelled or in situations where the minimum shelf life has been exceeded. The containers thrown in via the loading funnel are pulled in by the 2-roller mechanism and almost completely emptied. Small pieces of plastic and labels are removed from the liquid using a filter system and the liquid is then discharged using a dedicated system. The hinged loading funnel means that the machine can be easily cleaned. A high performance, low space requirement and the possibility to integrate the machine into existing recycling processes are the decisive advantages of the HSM PET FluidEx 600.

## **Product information**

Perforation of full PET bottles, carton based packaging containers and cans

Throughput per hour up to 10 000 PET bottles (1 litre)

Both manual and automatic filling possible

**Durable and robust** 