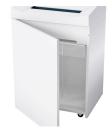

# **Product information**

The induction-hardened, solid steel cutting rollers with a lifetime warranty can easily cope with staples and paper clips and guarantee durability.

The document shredder has a sturdy cabinet with a wooden floor and an extra-large door opening angle which facilitates removing and replacing the collecting bag.