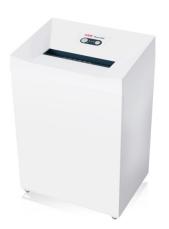

## **HSM Pure 530 document shredder**

Perfect mobile document shredder for small working groups. Demanding users appreciate the optimally tuned cutting components, the large bin volume and the quiet shredding of documents up to DIN A3 size in continuous operation.

| Container volume / collecting:      | 80 I                                        |
|-------------------------------------|---------------------------------------------|
| Collection volume in sheets (80 g): | 1018                                        |
| Noise level (idle operation):       | ca. 55 dB(A)                                |
| Width x Depth x Height:             | 497 x 362 x 716 mm                          |
| Weight:                             | 29,7 kg                                     |
| Related product line:               | Pure                                        |
| Shredder material:                  | Paper, Staples and paper clips, Credit card |