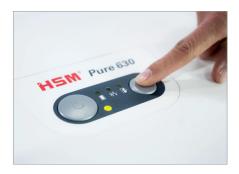

#### **Energy-saving**

The stand-by feature ensures a high degree of energy saving when the shredder is not in use.

## **Automatic start/stop**

The operation is very easy: the device starts automatically when fed with paper and automatically stops after shredding is complete.