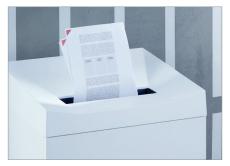

## Anti-paper jam function

The paper feed with overload protection reduces paper jams and sustains the high throughput of paper.