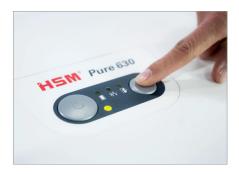

# **Automatic start/stop**

The operation is very easy: the device starts automatically when fed with paper and automatically stops after shredding is complete.