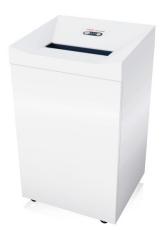

# HSM Pure 630 - 3.9 mm

## **HSM Pure 630 document shredder**

Solid and reliable document shredder with a large waste bin for small workgroups. The powerful motor with overload protection shreds documents, loyalty cards and credit cards in continuous operation safely and reliably.