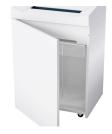

# **Product information**

The induction-hardened, solid steel cutting rollers with a lifetime warranty can easily cope with staples and paper clips and guarantee durability.

The document shredder has a sturdy cabinet with a wooden floor and an extra-large door opening angle which facilitates removing and replacing the collecting bag.