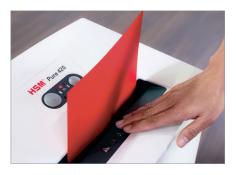

# High level of user safety

User safety is paramount. A slight pressure on the safety element immediately stops the paper feed and prevents unintentional entry into the machine.