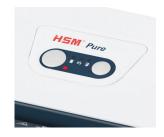

The full bin is indicated via the display and the machine switches off automatically.