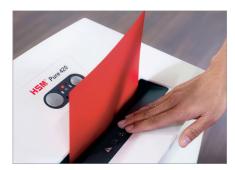

## **Product information**

The induction-hardened, solid steel cutting rollers with a lifetime warranty can easily cope with staples and paper clips and guarantee durability.

The document shredder has a sturdy cabinet with a wooden floor and an extra-large door opening angle which facilitates removing and replacing the collecting bag.