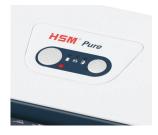

The full bin is indicated via the display and the machine switches off automatically.

For continuous operation

The powerful motor ensures a high cutting capacity and reliable continuous operation.

**Energy-saving** 

High level of user safety

User safety is paramount. A slight pressure on the safety element immediately stops the paper feed and prevents unintentional entry into the machine.

Automatic start/stop

The operation is very easy: the device starts automatically when fed with paper and automatically stops after shredding is complete.