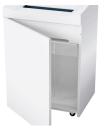

## **Product information**

The induction-hardened, solid steel cutting rollers with a lifetime warranty can easily cope with staples and paper clips and guarantee durability.

The document shredder has a sturdy cabinet with a wooden floor and an extra-large door opening angle which facilitates removing and replacing the collecting bag.