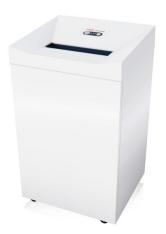

# **HSM Pure 630 document shredder**

Solid and reliable document shredder with a large waste bin for small workgroups. The powerful motor with overload protection shreds documents, loyalty cards and credit cards in continuous operation safely and reliably.

#### Mobile on castors

For convenience, there are castors on the document shredder so it is easy to move around.

Lifetime warranty on solid steel cutting rollers at security levels P-2 to P-5 (according to ISO/IEC 21964).