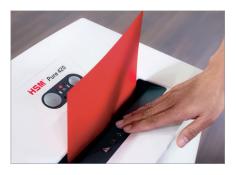

## Anti-paper jam function

The paper feed with overload protection reduces paper jams and sustains the high throughput of paper.