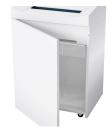

## **Product information**

The induction-hardened, solid steel cutting rollers with a lifetime warranty can easily cope with staples and paper clips and guarantee durability.

The document shredder has a sturdy cabinet with a wooden floor and an extra-large door opening angle which facilitates removing and replacing the collecting bag.