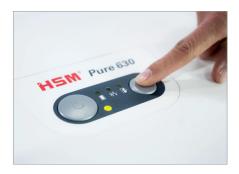

## High level of user safety

User safety is paramount. A slight pressure on the safety element immediately stops the paper feed and prevents unintentional entry into the machine.

## **Automatic start/stop**

The operation is very easy: the device starts automatically when fed with paper and automatically stops after shredding is complete.