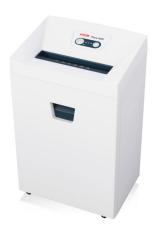

## **HSM Pure 420 document shredder**

Made for everyday office use. This document shredder with a powerful motor and quiet continuous operation shreds even large quantities of paper easily and reliably.