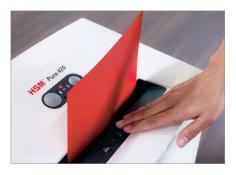

## Anti-paper jam function

The paper feed with overload protection reduces paper jams and sustains the high throughput of paper.

## High level of user safety

User safety is paramount. A slight pressure on the safety element immediately stops the paper feed and prevents unintentional entry into the machine.