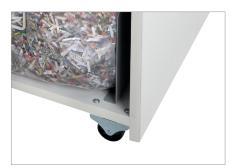

## **Product information**

The induction-hardened, solid steel cutting rollers with a lifetime warranty can easily cope with staples and paper clips and guarantee durability.

The waste container can be easily removed and emptied.

The full bin is indicated via the display and the machine switches off automatically.

#### Mobile on castors

For convenience, there are castors on the document shredder so it is easy to move around.

Lifetime warranty on solid steel cutting rollers at security levels P-2 to P-5 (according to ISO/IEC 21964).