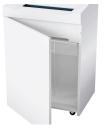

## **Product information**

The induction-hardened, solid steel cutting rollers with a lifetime warranty can easily cope with staples and paper clips and guarantee durability.

The document shredder has a sturdy cabinet with a wooden floor and an extra-large door opening angle which facilitates removing and replacing the collecting bag.