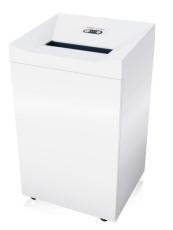

## HSM Pure 630 document shredder

Solid and reliable document shredder with a large waste bin for small workgroups. The powerful motor with overload protection shreds documents, loyalty cards and credit cards in continuous operation safely and reliably.

**Mobile on castors** 

For convenience, there are castors on the document shredder so it is easy to move around.

Lifetime warranty on solid steel cutting rollers at security levels P-2 to P-5 (according to ISO/IEC 21964).