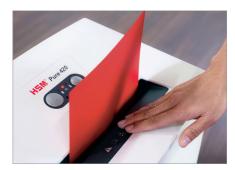

## **Product information**

The induction-hardened, solid steel cutting rollers with a lifetime warranty can easily cope with staples and paper clips and guarantee durability.

The document shredder has a sturdy cabinet with a wooden floor and an extra-large door opening angle which facilitates removing and replacing the collecting bag.

High level of user safety

User safety is paramount. A slight pressure on the safety element immediately stops the paper feed and prevents unintentional entry into the machine.

Automatic start/stop

The operation is very easy: the device starts automatically when fed with paper and automatically stops after shredding is complete.