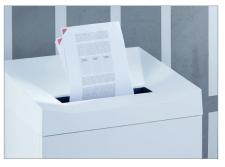

The full bin is indicated via the display and the machine switches off automatically.

For continuous operation

The powerful motor ensures a high cutting capacity and reliable continuous operation.

**Energy-saving** 