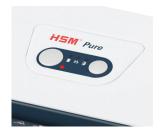

The full bin is indicated via the display and the machine switches off automatically.

For continuous operation

The powerful motor ensures a high cutting capacity and reliable continuous operation.

**Energy-saving** 

High level of user safety

User safety is paramount. A slight pressure on the safety element immediately stops the paper feed and prevents unintentional entry into the machine.

Automatic start/stop

The operation is very easy: the device starts automatically when fed with paper and automatically stops after shredding is complete.