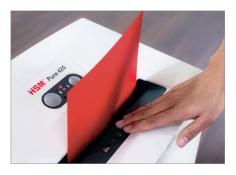

## Anti-paper jam function

The paper feed with overload protection reduces paper jams and sustains the high throughput of paper.

# High level of user safety

User safety is paramount. A slight pressure on the safety element immediately stops the paper feed and prevents unintentional entry into the machine.