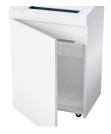

# **Product information**

The induction-hardened, solid steel cutting rollers with a lifetime warranty can easily cope with staples and paper clips and guarantee durability.

The document shredder has a sturdy cabinet with a wooden floor and an extra-large door opening angle which facilitates removing and replacing the collecting bag.

After opening the door, the removable, collecting bag can be easily removed and emptied.