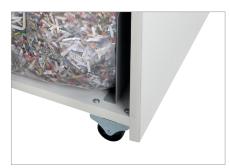

After opening the door, the removable, collecting bag can be easily removed and emptied.

#### Mobile on castors

For convenience, there are castors on the document shredder so it is easy to move around.

Lifetime warranty on solid steel cutting rollers at security levels P-2 to P-5 (according to ISO/IEC 21964).