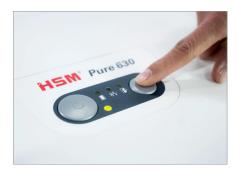

#### **Energy-saving**

The stand-by feature ensures a high degree of energy saving when the shredder is not in use.

# **Automatic start/stop**

The operation is very easy: the device starts automatically when fed with paper and automatically stops after shredding is complete.