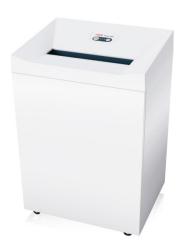

## **HSM Pure 740 document shredder**

The powerful shredder for the department. The sturdy and powerful cutting roller with a wide input width for paper up to DIN A3 impresses with its high cutting performance and low noise level in continuous operation.

# **Product information**

The induction-hardened, solid steel cutting rollers with a lifetime warranty can easily cope with staples and paper clips and guarantee durability.

The document shredder has a sturdy cabinet with a wooden floor and an extra-large door opening angle which facilitates removing and replacing the collecting bag.