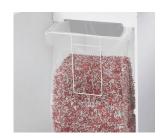

After opening the door, the removable, collecting bag can be easily removed and emptied.