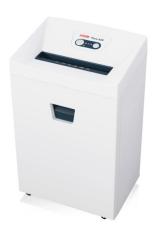

## **HSM Pure 420 document shredder**

Made for everyday office use. This document shredder with a powerful motor and quiet continuous operation shreds even large quantities of paper easily and reliably.

## **Technical data**

| Order number:                                      | 2342111           | Intake width:                       | 240 mm                                      |
|----------------------------------------------------|-------------------|-------------------------------------|---------------------------------------------|
| EAN                                                | 4026631054232     | Container volume /                  | 35 l                                        |
| Cutting type:                                      | particle cut      | collecting:                         |                                             |
| Cutting size:                                      | 1,9 x 15 mm       | Collection volume in sheets (80 g): | 455                                         |
| Security level (DIN 66399):                        | E-4 F-2 P-5 T-5   | Noise level (idle operation):       | ca. 56 dB(A)                                |
| Cutting capacity in<br>sheets 80g/m <sup>2</sup> : | 9 - 11            | Width x Depth x Height:             | 397 x 293 x 621 mm                          |
|                                                    | 646.14            | Weight:                             | 20,5 kg                                     |
| Power consumption:                                 | 610 W             | Shredder material:                  | Paper Staples and paper                     |
| Voltage / Frequency:                               | 220-240 V / 50 Hz | Silieuuei iliateriai.               | Paper, Staples and paper clips, Credit card |