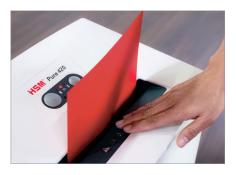

## High level of user safety

User safety is paramount. A slight pressure on the safety element immediately stops the paper feed and prevents unintentional entry into the machine.