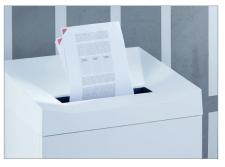

## **Product information**

The induction-hardened, solid steel cutting rollers with a lifetime warranty can easily cope with staples and paper clips and guarantee durability.

The waste container can be easily removed and emptied.

The full bin is indicated via the display and the machine switches off automatically.

For continuous operation

The powerful motor ensures a high cutting capacity and reliable continuous operation.

**Energy-saving** 