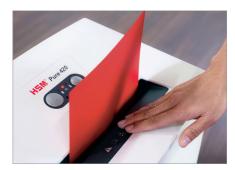

High level of user safety

User safety is paramount. A slight pressure on the safety element immediately stops the paper feed and prevents unintentional entry into the machine.

Automatic start/stop

The operation is very easy: the device starts automatically when fed with paper and automatically stops after shredding is complete.