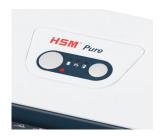

The full bin is indicated via the display and the machine switches off automatically.

For continuous operation

The powerful motor ensures a high cutting capacity and reliable continuous operation.

**Energy-saving** 

High level of user safety

User safety is paramount. A slight pressure on the safety element immediately stops the paper feed and prevents unintentional entry into the machine.

Automatic start/stop

The operation is very easy: the device starts automatically when fed with paper and automatically stops after shredding is complete.