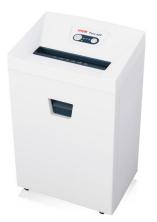

## HSM Pure 420 document shredder

Made for everyday office use. This document shredder with a powerful motor and quiet continuous operation shreds even large quantities of paper easily and reliably.

## **Technical data**

| Order number:                         | 2343111             | Intake width:                          | 240 mm                                                 |
|---------------------------------------|---------------------|----------------------------------------|--------------------------------------------------------|
| EAN                                   | 4026631054225       | Container volume /                     | 35 l                                                   |
| Cutting type:                         | particle cut        | collecting:                            |                                                        |
| Cutting size:                         | 4,5 x 30 mm         | Collection volume in<br>sheets (80 g): | 420                                                    |
| Security level (DIN<br>66399):        | E-3 F-1 O-3 P-4 T-4 | Noise level (idle<br>operation):       | ca. 56 dB(A)                                           |
| Cutting capacity in<br>sheets 80g/m²: | 13 - 15             | Width x Depth x Height:                | 397 x 293 x 621 mm                                     |
| C C                                   |                     | Weight:                                | 20,5 kg                                                |
| Power consumption:                    | 610 W               | C C                                    |                                                        |
| Voltage / Frequency:                  | 220-240 V / 50 Hz   | Shredder material:                     | Paper, Staples and paper<br>clips, Credit card, CD/DVD |