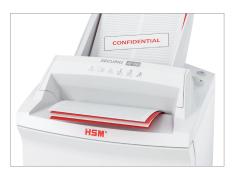

# HSM SECURIO AF150 document shredder with automatic paper feed

The simple and convenient method of data destruction in the workplace. The document shredder with an automatic paper feed shreds stacks of paper of up to 150 sheets as well as single sheets of paper effortlessly whilst saving you time.

### **Nanogrip Technology**

The document shredder with autofeed has a specially developed intake and transport rollers which use Nanogrip Technology. This enables sheet after sheet to be pulled in securely from the stack of paper.