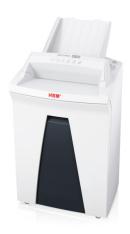

# HSM SECURIO AF150 - 4.5 x 30 mm

# HSM SECURIO AF150 document shredder with automatic paper feed

The simple and convenient method of data destruction in the workplace. The document shredder with an automatic paper feed shreds stacks of paper of up to 150 sheets as well as single sheets of paper effortlessly whilst saving you time.