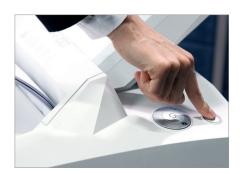

#### **Automatic start/stop**

The operation is very easy: the device starts automatically when fed paper and automatically stops after shredding is complete.