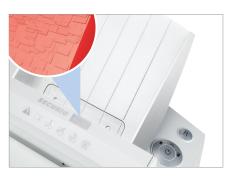

### **Nanogrip Technology**

The document shredder with autofeed has a specially developed intake and transport rollers which use Nanogrip Technology. This enables sheet after sheet to be pulled in securely from the stack of paper.