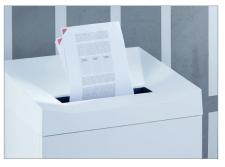

## HSM Pure 420 document shredder

Made for everyday office use. This document shredder with a powerful motor and quiet continuous operation shreds even large quantities of paper easily and reliably.

## **Product information**

The induction-hardened, solid steel cutting rollers with a lifetime warranty can easily cope with staples and paper clips and guarantee durability.

The waste container can be easily removed and emptied.