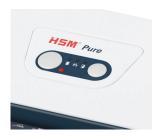

The full bin is indicated via the display and the machine switches off automatically.

For continuous operation

The powerful motor ensures a high cutting capacity and reliable continuous operation.

**Energy-saving** 

High level of user safety

User safety is paramount. A slight pressure on the safety element immediately stops the paper feed and prevents unintentional entry into the machine.

Automatic start/stop

The operation is very easy: the device starts automatically when fed with paper and automatically stops after shredding is complete.