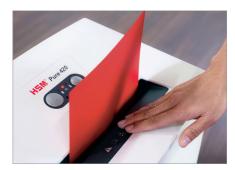

## **Product information**

The induction-hardened, solid steel cutting rollers with a lifetime warranty can easily cope with staples and paper clips and guarantee durability.

The waste container can be easily removed and emptied.

High level of user safety

User safety is paramount. A slight pressure on the safety element immediately stops the paper feed and prevents unintentional entry into the machine.

Automatic start/stop

The operation is very easy: the device starts automatically when fed with paper and automatically stops after shredding is complete.