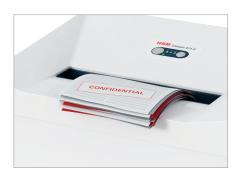

### **HSM Classic 411.2 document shredder**

The most powerful document shredder with particle cut reliably provides for data security in office departments. Recommended for eight to fifteen people.

#### High level of user safety

The device automatically switches off if pressure is applied to the safety element.