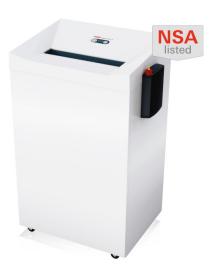

### **HSM Classic 411.2 document shredder**

The most powerful document shredder with particle cut reliably provides for data security in office departments. Recommended for eight to fifteen people.

#### **Technical data**

| Order number:                      | 15641730          | Intake width:                       | 400 mm              |
|------------------------------------|-------------------|-------------------------------------|---------------------|
| EAN                                | 4026631033459     | Container volume /                  | 146 l               |
| Cutting type:                      | particle cut      | collecting:                         |                     |
| Cutting size:                      | 1 x 5 mm          | Collection volume in sheets (80 g): | 2685                |
| Security level (DIN 66399):        | F-3 P-7           | Noise level (idle operation):       | ca. 60 dB(A)        |
| Cutting capacity in sheets 80g/m²: | 9 - 10            | Width x Depth x Height:             | 670 x 487 x 1021 mm |
| J                                  |                   | Weight:                             | 91 kg               |
| Power consumption:                 | 1920 W            |                                     | <u> </u>            |
| Voltage / Frequency:               | 110-120 V / 60 Hz | Shredder material:                  | Paper               |