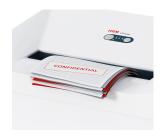

#### **Product information**

The paper feed with overload protection reduces paper jams and sustains the high throughput of paper.

The powerful motor ensures a high cutting capacity and reliable continuous operation.

# Anti-paper jam function

The paper feed with overload protection reduces paper jams and sustains the high throughput of paper.