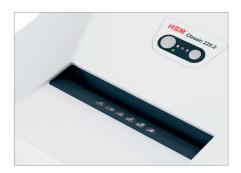

#### High level of user safety

The device automatically switches off if pressure is applied to the safety element.