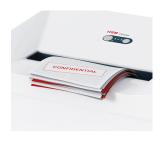

#### **Product information**

The paper feed with overload protection reduces paper jams and sustains the high throughput of paper.

The powerful motor ensures a high cutting capacity and reliable continuous operation.

## Anti-paper jam function

The paper feed with overload protection reduces paper jams and sustains the high throughput of paper.