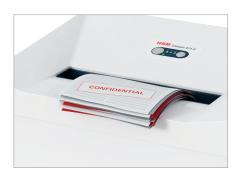

### HSM Classic 125.2 document shredder

The powerful document shredder on castors for reliable data destruction in the office. Thanks to the powerful drive, it easily shreds paper quantities from up to five people in continuous operation.

#### **Product information**

The paper feed with overload protection reduces paper jams and sustains the high throughput of paper.

The powerful motor ensures a high cutting capacity and reliable continuous operation.

## Anti-paper jam function

The paper feed with overload protection reduces paper jams and sustains the high throughput of paper.