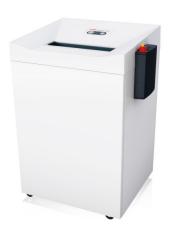

### HSM Classic 125.2 document shredder

The powerful document shredder on castors for reliable data destruction in the office. Thanks to the powerful drive, it easily shreds paper quantities from up to five people in continuous operation.

## **Mobile on castors**

For convenience, there are castors on the document shredder so it is easy to move around.