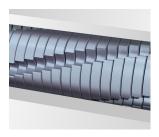

# **Technical data**

| Order number:                      | 2330121           | Intake width:                       | 230 mm                                      |
|------------------------------------|-------------------|-------------------------------------|---------------------------------------------|
| EAN                                | 4026631059909     | Container volume / collecting:      | 25 l                                        |
| Cutting type:                      | strip cut         | conecting.                          |                                             |
| Cutting size:                      | 3,9 mm            | Collection volume in sheets (80 g): | 225                                         |
| Security level (DIN 66399):        | E-2 P-2 T-2       | Noise level (idle operation):       | ca. 55 dB(A)                                |
| Cutting capacity in sheets 80g/m²: | 13 - 15           | Width x Depth x Height:             | 365 x 255 x 556 mm                          |
|                                    | 260 W             | Weight:                             | 9,9 kg                                      |
| Power consumption:                 | 360 W             | Shredder material:                  | Paper, Staples and paper clips, Credit card |
| Voltage / Frequency:               | 220-240 V / 50 Hz |                                     |                                             |

## **Product information**

The hardened steel cutting rollers with a lifetime warranty can easily cope with staples and paper clips and guarantee durability.

The waste container can be easily removed and emptied.