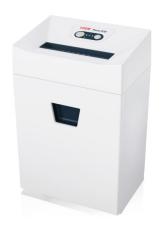

## **HSM Pure 320 document shredder**

An asset to the small office. This timeless, modern document shredder is quiet in operation and perfect for the workplace. With a lifetime warranty on the sturdy steel cutting rollers and energy saving management with stand-by operation.