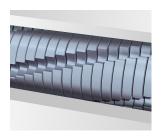

## **Technical data**

| Order number:                      | 2323111                 | Intake width:                       | 225 mm                                        |
|------------------------------------|-------------------------|-------------------------------------|-----------------------------------------------|
| EAN                                | 4026631053891           | Container volume /                  | 25 l                                          |
| Cutting type:                      | particle cut            | collecting:                         |                                               |
| Cutting size:                      | 4 x 25 mm               | Collection volume in sheets (80 g): | 230                                           |
| Security level (DIN 66399):        | E-3 F-1 P-4 T-4         | Noise level (idle operation):       | ca. 55 - 60 dB(A)                             |
| Cutting capacity in sheets 80g/m²: | 6 - 7                   | Width x Depth x Height:             | 366 x 258 x 466 mm                            |
| -                                  |                         | Weight:                             | 4,5 kg                                        |
| Power consumption:                 | 185 W                   |                                     | D 6: 1                                        |
| Voltage / Frequency:               | 220-240 V / 50 Hz/60 Hz | Shredder material:                  | Paper, Staples and pape<br>clips, Credit card |
|                                    |                         |                                     |                                               |

## **Product information**

The hardened steel cutting rollers with a lifetime warranty can easily cope with staples and paper clips and guarantee durability.

To empty the waste container, the housing top can be easily removed – a practical, recessed grip facilitates handling.