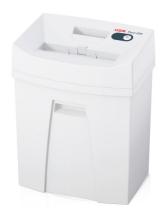

## **HSM Pure 220 document shredder**

For added data protection at your desk or in the home office. This document shredder with sturdy steel cutting rollers can handle staples and paper clips and even shreds magnetic cards and credit cards in no time at all.

## **Product information**

The hardened steel cutting rollers with a lifetime warranty can easily cope with staples and paper clips and guarantee durability.

To empty the waste container, the housing top can be easily removed – a practical, recessed grip facilitates handling.