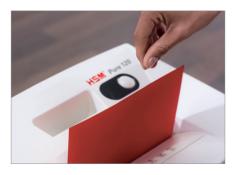

## High level of user safety

User safety is paramount. A slight pressure on the safety element immediately stops the paper feed and prevents unintentional entry into the machine.