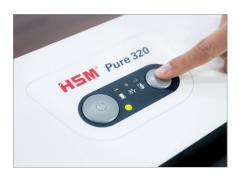

### **Automatic start/stop**

The operation is very easy: the device starts automatically when fed with paper and automatically stops after shredding is complete.

Lifetime warranty on solid steel cutting rollers at security levels P-2 to P-5 (according to ISO/IEC 21964).