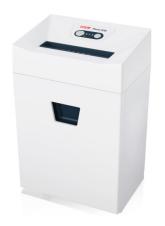

## **HSM Pure 320 document shredder**

An asset to the small office. This timeless, modern document shredder is quiet in operation and perfect for the workplace. With a lifetime warranty on the sturdy steel cutting rollers and energy saving management with stand-by operation.

# **Technical data**

| Order number:                      | 2331121           | Intake width:                       | 230 mm                                              |
|------------------------------------|-------------------|-------------------------------------|-----------------------------------------------------|
| EAN                                | 4026631059893     | Container volume / collecting:      | 25 l                                                |
| Cutting type:                      | strip cut         |                                     |                                                     |
| Cutting size:                      | 5,8 mm            | Collection volume in sheets (80 g): | 165                                                 |
| Security level (DIN 66399):        | E-2 O-2 P-2 T-2   | Noise level (idle operation):       | ca. 55 dB(A)                                        |
| Cutting capacity in sheets 80g/m²: | 17 - 19           | Width x Depth x Height:             | 365 x 255 x 556 mm                                  |
|                                    | 360 W             | Weight:                             | 9,9 kg                                              |
| Power consumption:                 | 300 VV            | Shredder material:                  | Paper, Staples and paper clips, Credit card, CD/DVD |
| Voltage / Frequency:               | 220-240 V / 50 Hz |                                     |                                                     |