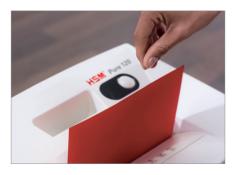

### **Automatic start/stop**

The operation is very easy: the device starts automatically when fed with paper and automatically stops after shredding is complete.

Lifetime warranty on solid steel cutting rollers at security levels P-2 to P-5 (according to ISO/IEC 21964).