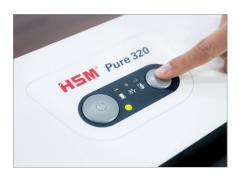

#### **Quiet operation**

The quiet operating mode minimises noise development in the workplace which is an important consideration for your staff.

#### Low power consumption

The stand-by and automatic switchoff features ensure a high degree of energy saving when the shredder is not in use.

### **Automatic start/stop**

The operation is very easy: the device starts automatically when fed with paper and automatically stops after shredding is complete.

Lifetime warranty on solid steel cutting rollers at security levels P-2 to P-5 (according to ISO/IEC 21964).