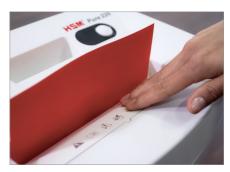

## High level of user safety

User safety is paramount. A slight pressure on the safety element immediately stops the paper feed and prevents unintentional entry into the machine.