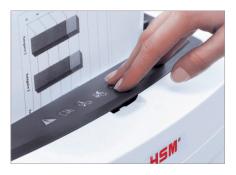

# High level of user safety

User safety is paramount. A slight pressure on the safety element immediately stops the paper feed and prevents unintentional entry into the machine.

# **Automatic start/stop**

The operation is very easy: the device starts automatically when fed paper and automatically stops after shredding is complete.