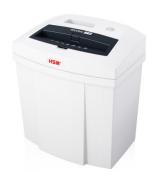

## **HSM SECURIO C14 document shredder**

Space-saving, quiet and reliable: the shredder for your home office. No power use in stand-by, has a high degree of user safety – and all of this in a great, modern design.

To empty the waste container, the housing top can be easily removed – a practical, recessed grip facilitates handling.