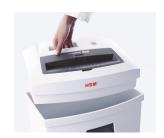

# High level of user safety

User safety is paramount. A slight pressure on the safety element immediately stops the paper feed and prevents unintentional entry into the machine.