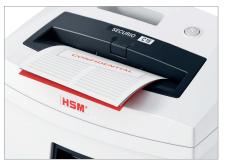

## HSM SECURIO C16 document shredder

Small, sleek and secure. A great shredder for private use or in a small office. With cutting rollers made from hardened steel and a pressure-sensitive safety element.

## **Product information**

The hardened steel cutting rollers with a lifetime warranty can easily cope with staples and paper clips and guarantee durability.

In stand-by mode, the document shredder does not consume any power.