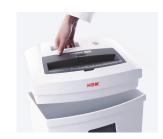

The paper feed with overload protection reduces paper jams and sustains the high throughput of paper.

High level of user safety

User safety is paramount. A slight pressure on the safety element immediately stops the paper feed and prevents unintentional entry into the machine.