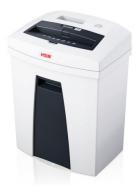

## HSM SECURIO C16 document shredder

Small, sleek and secure. A great shredder for private use or in a small office. With cutting rollers made from hardened steel and a pressure-sensitive safety element.

## **Technical data**

| Order number:                                      | 1901111                 | Container volume /                     | 25 l                                        |
|----------------------------------------------------|-------------------------|----------------------------------------|---------------------------------------------|
| EAN                                                | 4026631035606           | collecting:                            |                                             |
| Cutting type:                                      | strip cut               | Collection volume in<br>sheets (80 g): | 165                                         |
| Cutting size:                                      | 5,8 mm                  | Noise level (idle<br>operation):       | ca. 55 - 60 dB(A)                           |
| Security level (DIN<br>66399):                     | E-2 P-2 T-2             |                                        |                                             |
|                                                    |                         | Width x Depth x Height:                | 366 x 258 x 455 mm                          |
| Cutting capacity in<br>sheets 80g/m <sup>2</sup> : | 15 - 17                 | Weight:                                | 4 kg                                        |
| Power consumption:                                 | 185 W                   | <b>Related product line:</b>           | SECURIO                                     |
|                                                    |                         | Shredder material:                     | Paper, Staples and paper clips, Credit card |
| Voltage / Frequency:                               | 220-240 V / 50 Hz/60 Hz |                                        |                                             |
| Intake width:                                      | 225 mm                  |                                        |                                             |