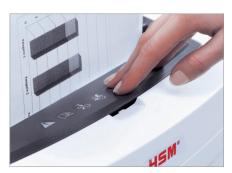

The paper feed with overload protection reduces paper jams and sustains the high throughput of paper.

High level of user safety

User safety is paramount. A slight pressure on the safety element immediately stops the paper feed and prevents unintentional entry into the machine.