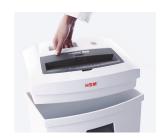

## High level of user safety

User safety is paramount. A slight pressure on the safety element immediately stops the paper feed and prevents unintentional entry into the machine.