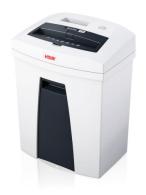

# **HSM SECURIO C16 document shredder**

Small, sleek and secure. A great shredder for private use or in a small office. With cutting rollers made from hardened steel and a pressure-sensitive safety element.