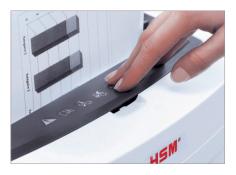

## High level of user safety

User safety is paramount. A slight pressure on the safety element immediately stops the paper feed and prevents unintentional entry into the machine.