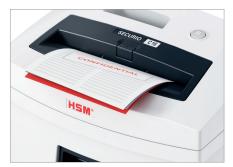

## High level of user safety

User safety is paramount. A slight pressure on the safety element immediately stops the paper feed and prevents unintentional entry into the machine.