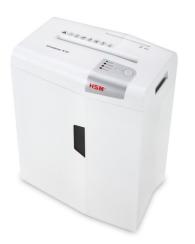

#### HSM shredstar X10 document shredder

Professional data protection at the workplace. This convenient home office document shredder with particle cut and separate CD cutting unit shreds files and CDs/DVDs securely.

### **Technical data**

| Order number:                         | 1045111                 | Container volume /                     | 201                                                 |
|---------------------------------------|-------------------------|----------------------------------------|-----------------------------------------------------|
| EAN                                   | 4026631057769           | collecting:                            |                                                     |
| Cutting type:                         | particle cut            | Collection volume in<br>sheets (80 g): | 250                                                 |
| Cutting size:                         | 4,5 x 30 mm             | Noise level (idle<br>operation):       | ca. 58 dB(A)                                        |
| Security level (DIN<br>66399):        | E-2 F-1 O-1 P-4 T-2     |                                        |                                                     |
|                                       |                         | Width x Depth x Height:                | 345 x 245 x 445 mm                                  |
| Cutting capacity in<br>sheets 80g/m²: | 10                      | Weight:                                | 6,2 kg                                              |
| Power consumption:                    | 160 W                   | <b>Related product line:</b>           | shredstar                                           |
|                                       |                         | Shredder material:                     | Paper, Staples and paper clips, Credit card, CD/DVD |
| Voltage / Frequency:                  | 220-240 V / 50 Hz/60 Hz |                                        |                                                     |
| Intake width:                         | 220 mm                  |                                        |                                                     |