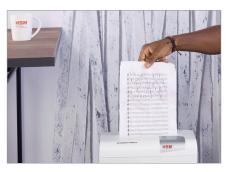

#### **Quiet operation**

The quiet operating mode minimises noise development at the workplace which is an important consideration for your staff.

Automatic start/stop

The operation is very easy: the device starts automatically when fed paper and automatically stops after shredding is complete.