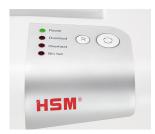

The automatic reverse eliminates paper jams and ensures a smooth operation.

The LED indicator shows the device's operating status: Power, Overload, Overheat, Bin full.