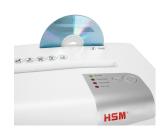

## **Product information**

CDs and DVDs, credit cards and loyalty cards can be easily shredded through the separate CD cutting unit. In the separate CD waste container, the shredded material is separated and is...