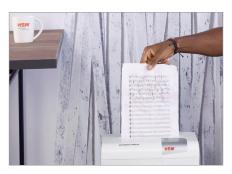

## HSM shredstar X6pro document shredder

Reliable and user-friendly particle cut document shredder with the highest security level in the shredstar line. With a separate CD cutting unit for use at the workplace.

#### **Automatic start/stop**

The operation is very easy: the device starts automatically when fed paper and automatically stops after shredding is complete.