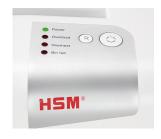

The automatic reverse eliminates paper jams and ensures a smooth operation.

The LED indicator shows the device's operating status: Power, Overload, Overheat, Bin full.