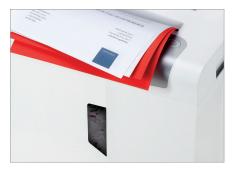

The automatic reverse eliminates paper jams and ensures a smooth operation.

The LED indicator shows the device's operating status: Power, Overload, Overheat, Bin full.