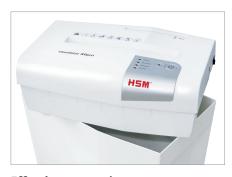

#### Filling level indication

The filling level of the waste container can be seen at all times through the inspection window (expect HSM shredstar S5).

#### **Effortless emptying**

To empty the waste container, the housing top can be easily removed.