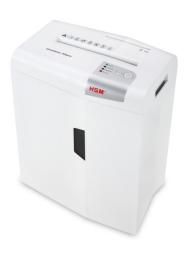

## HSM shredstar X6pro document shredder

Reliable and user-friendly particle cut document shredder with the highest security level in the shredstar line. With a separate CD cutting unit for use at the workplace.

| Container volume / collecting:      | 20                                                  |
|-------------------------------------|-----------------------------------------------------|
| Collection volume in sheets (80 g): | 255                                                 |
| Noise level (idle operation):       | ca. 58 dB(A)                                        |
| Width x Depth x Height:             | 345 x 245 x 445 mm                                  |
| Weight:                             | 6,3 kg                                              |
| Related product line:               | shredstar                                           |
| Shredder material:                  | Paper, Staples and paper clips, Credit card, CD/DVD |