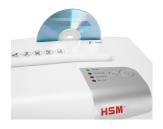

### **Product information**

CDs and DVDs, credit cards and loyalty cards can be easily shredded through the separate CD cutting unit. In the separate CD waste container, the shredded material is separated and is...