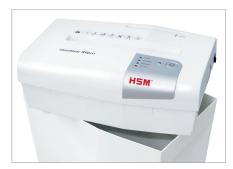

The automatic reverse eliminates paper jams and ensures a smooth operation.

The LED indicator shows the device's operating status: Power, Overload, Overheat.

**Filling level indication** 

The filling level of the waste container can be seen at all times through the inspection window (expect HSM shredstar S5).

#### **Effortless emptying**

To empty the waste container, the housing top can be easily removed.