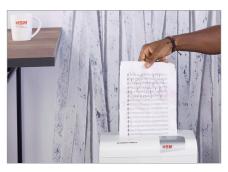

### HSM shredstar X5 document shredder

Data protection for the home or the small office. This modern and compact particle cut document shredder with a separate CD cutting unit shreds data at the workplace.

#### **Quiet operation**

The quiet operating mode minimises noise development at the workplace which is an important consideration for your staff.

Automatic start/stop

The operation is very easy: the device starts automatically when fed paper and automatically stops after shredding is complete.