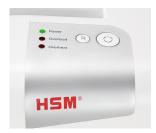

The automatic reverse eliminates paper jams and ensures a smooth operation.

The LED indicator shows the device's operating status: Power, Overload, Overheat.