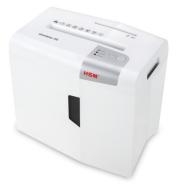

### HSM shredstar X5 document shredder

Data protection for the home or the small office. This modern and compact particle cut document shredder with a separate CD cutting unit shreds data at the workplace.

## **Technical data**

| Order number:                                      | 1043121              | Container volume /<br>collecting:      | 18                                                  |
|----------------------------------------------------|----------------------|----------------------------------------|-----------------------------------------------------|
| EAN                                                | 4026631057721        |                                        |                                                     |
| Cutting type:                                      | particle cut         | Collection volume in<br>sheets (80 g): | 225                                                 |
| Cutting size:                                      | 4,5 x 30 mm          | Noise level (idle<br>operation):       | ca. 58 dB(A)                                        |
| Security level (DIN<br>66399):                     | E-2 F-1 O-1 P-4 T-2  |                                        |                                                     |
|                                                    |                      | Width x Depth x Height:                | 345 x 245 x 385 mm                                  |
| Cutting capacity in<br>sheets 80g/m <sup>2</sup> : | 5                    | Weight:                                | 4,2 kg                                              |
| Power consumption:                                 | 125 W                | <b>Related product line:</b>           | shredstar                                           |
|                                                    |                      | Shredder material:                     | Paper, Staples and paper clips, Credit card, CD/DVD |
| Voltage / Frequency:                               | 220-240 V / 50-60 Hz |                                        |                                                     |
| Intake width:                                      | 220 mm               |                                        |                                                     |