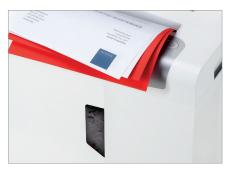

# **Product information**

CDs and DVDs, credit cards and loyalty cards can be easily shredded through the separate CD cutting unit. In the separate CD waste container, the shredded material is separated and is...