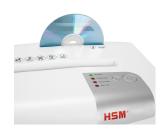

# **Product information**

CDs and DVDs, credit cards and loyalty cards can be easily shredded through the separate CD cutting unit. In the separate CD waste container, the shredded material is separated and is...