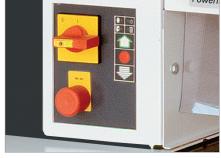

# Functional operator control panel with LED indicator

Clear signals showing the operating status of the data shredder are vital. The functional operator control panel with an LED indicator provides this information very clearly.

# User safety through emergency off switch

It may be necessary to stop the machine immediately so we have equipped the device with an emergency off switch.