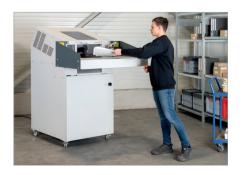

# HSM Powerline FA 400.2 heavy duty document shredder

Thanks to its large throughput, this sturdy and durable heavy duty document shredder is perfect for use in archives or central stations for document shredding.

# **Convenient working height**

The height at which the data media is inserted into the shredder means working with it is easy and convenient.