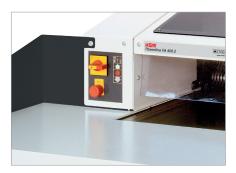

# Functional operator control panel with LED indicator

Clear signals showing the operating status of the data shredder are vital. The functional operator control panel with an LED indicator provides this information very clearly.

# User safety through emergency off switch

It may be necessary to stop the machine immediately so we have equipped the device with an emergency off switch.