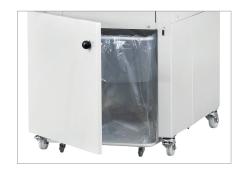

# **Effortless emptying**

The device has a removable trolley (easy to get out of the machine) and the collecting bag itself can be re-used.