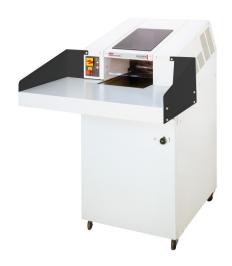

# HSM Powerline FA 400.2 heavy duty document shredder

Thanks to its large throughput, this sturdy and durable heavy duty document shredder is perfect for use in archives or central stations for document shredding.

The device can be used on a mobile basis and has smooth-running, stable castors with a parking brake.