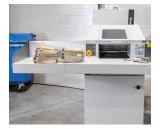

# **Convenient working height**

The height at which the data media is inserted into the shredder means working with it is easy and convenient.

# **Effortless emptying**

The device has a removable trolley (easy to get out of the machine) and the collecting bag itself can be re-used.