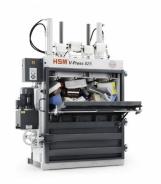

## V-Press 825 Plus 460001058

used electro-hydraulic baling press model HSM V-Press 825 plus Loading flap (fixed at the bottom) and handwheel door lock incl. operating instruction and declaration of conformity

## Technical details

- Motor 4.0 kW
- Voltage / Frequency 3 x 400 V / 50 Hz
- Pressing power 250 kN
- Hourly output approx. 2 5 bales
- Bale weight up to 280 kg (depending on material)
- Max. bale size
- L 1200 x W 780 x H 700 mm
- Dimensions W 1700 x D 1046 x H 2370 mm
- Weight approx. 1063 kg
- Keypad with selectable program for cardboard and foil

and graphic capable display of respective current status, bale counter and working hour meter

- Auto-start and stop when door is opened or closed
- TorsionControlSystem (TCS)
- Manual 4-fold strapping with polyester tape

## **Technical data**

Order number:6152234G04954Standort:GermanyPressing power:250 kNType of product:Vertical baling pressVoltage / Frequency:400 V / 50 HzWeight:1063 kg