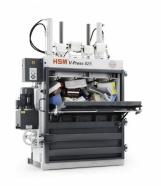

## V-Press 825 Plus 460001153

used electro-hydraulic baling press model HSM V-Press 825 plus Loading flap (fixed at the bottom) and handwheel door lock incl. operating instruction and declaration of conformity

## Technical details

- Motor 4.0 kW
- Voltage / Frequency 3 x 400 V / 50 Hz
- Pressing power 250 kN
- Hourly output approx. 2 5 bales
- Bale weight up to 280 kg (depending on material)
- Max. bale size
- L 1200 x W 780 x H 700 mm
- Dimensions W 1700 x D 1046 x H 2370 mm
- Weight approx. 1063 kg
- Keypad with selectable program for cardboard and foil

and graphic capable display of respective current status, bale counter and working hour meter

- Auto-start and stop when door is opened or closed
- TorsionControlSystem (TCS)
- Manual 4-fold strapping with polyester tape