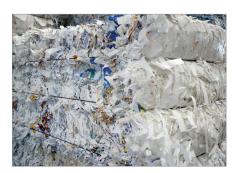

### Materials

Particularly suitable for compression of paper, cardboard, plastic film and production remains, e.g. trimmings from a variety of materials.

#### Bulk weight up to approx. 60 kg/m<sup>3</sup>

Versatile solution for materials up to approx. 60 kg/m³ bulk weight.