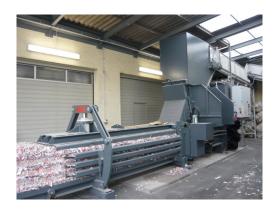

## **Channel baling press HSM VK 6015**

For industrial applications with special requirements - Throughput up to approx. 291 m³/h

#### **Technical data**

| Order number:                                 | 6442000               | Loading aperture width<br>x Loading aperture<br>length: | 620 x 1500 mm                                                                                                                    |
|-----------------------------------------------|-----------------------|---------------------------------------------------------|----------------------------------------------------------------------------------------------------------------------------------|
| Pressing power:                               | 720 kN                |                                                         |                                                                                                                                  |
| Specific pressing power:                      | 128 N/cm <sup>2</sup> | Bale width x Bale height x Bale length:                 | 750 x 750 x 600-2000 mm                                                                                                          |
| Driving power:                                | 30 kW                 |                                                         |                                                                                                                                  |
| Voltage / Frequency:                          | 400 V / 50 Hz         | Length x Width x Height:                                | 10683 x 3664 x 3260 mm                                                                                                           |
| Cycle time when idling                        | 23,7 s                | Weight:                                                 | 20 t                                                                                                                             |
| vacío:                                        |                       | Type of consumables:                                    | Wire                                                                                                                             |
| Volume throughput in idle operation (theor.): | 128 m³/h              | Press material:                                         | PET bottles, aluminium<br>beverage cans, soft<br>packaging, Plastic film,<br>Mixed paper, Cardboard,<br>Punch waste/residue, Big |
| Volume throughput at 50kg/m³ (theor.):        | 6.4 t/h               |                                                         |                                                                                                                                  |
|                                               |                       |                                                         | Bags, HDPE / LDPE hollow containers & plastic bottles, PET beverage and aluminium cans, soft                                     |

#### **Product information**

Very high specific pressure for high compaction - High shearing force

Gimballed press cylinder system -Reduced wear on the pressing cylinder and press ram guides

packaging, PET