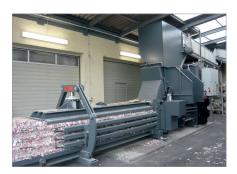

# **HSM VK 6015**

## **Channel baling press HSM VK 6015**

For industrial applications with special requirements - Throughput up to approx. 291 m³/h

#### **Product information**

Very high specific pressure for high compaction - High shearing force

Gimballed press cylinder system -Reduced wear on the pressing cylinder and press ram guides

packaging, PET

Solid press carriage guidance with easy maintenance access

**Automatic operation** 

Control of the pressing process via light barrier.

**Energy efficient** 

Available as an option with frequencyregulated drive – saves 40 % of the energy used by standard drives.