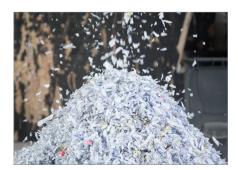

### Materials

Particularly suitable for compression of paper, cardboard, plastic film and production remains, e.g. trimmings from a variety of materials.

#### Bulk weight up to approx. 60 kg/m<sup>3</sup>

Versatile solution for materials up to approx. 60 kg/m³ bulk weight.