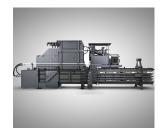

## **Channel baling press HSM VK 5012**

For professional disposal management or larger industrial applications – with high throughput rates up to approx. 442 m³/h

## **Product information**

Solid steel construction with highly wear resistant steel parts inside the press chamber and press channel

Optimally adjusted software for different materials guarantees high bale quality even when material is frequently changed