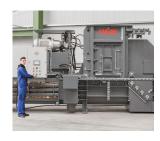

## **Channel baling press HSM VK 5012**

For professional disposal management or larger industrial applications – with high throughput rates up to approx. 442 m³/h

## **Product information**

Solid steel construction with highly wear resistant steel parts inside the press chamber and press channel

Optimally adjusted software for different materials guarantees high bale quality even when material is frequently changed