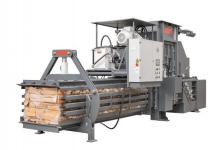

## **Channel baling press HSM VK 5012**

For professional disposal management or larger industrial applications – with high throughput rates up to approx. 442 m³/h

## **Product information**

Solid steel construction with highly wear resistant steel parts inside the press chamber and press channel

Optimally adjusted software for different materials guarantees high bale quality even when material is frequently changed

Especially large loading aperture for bulky materials